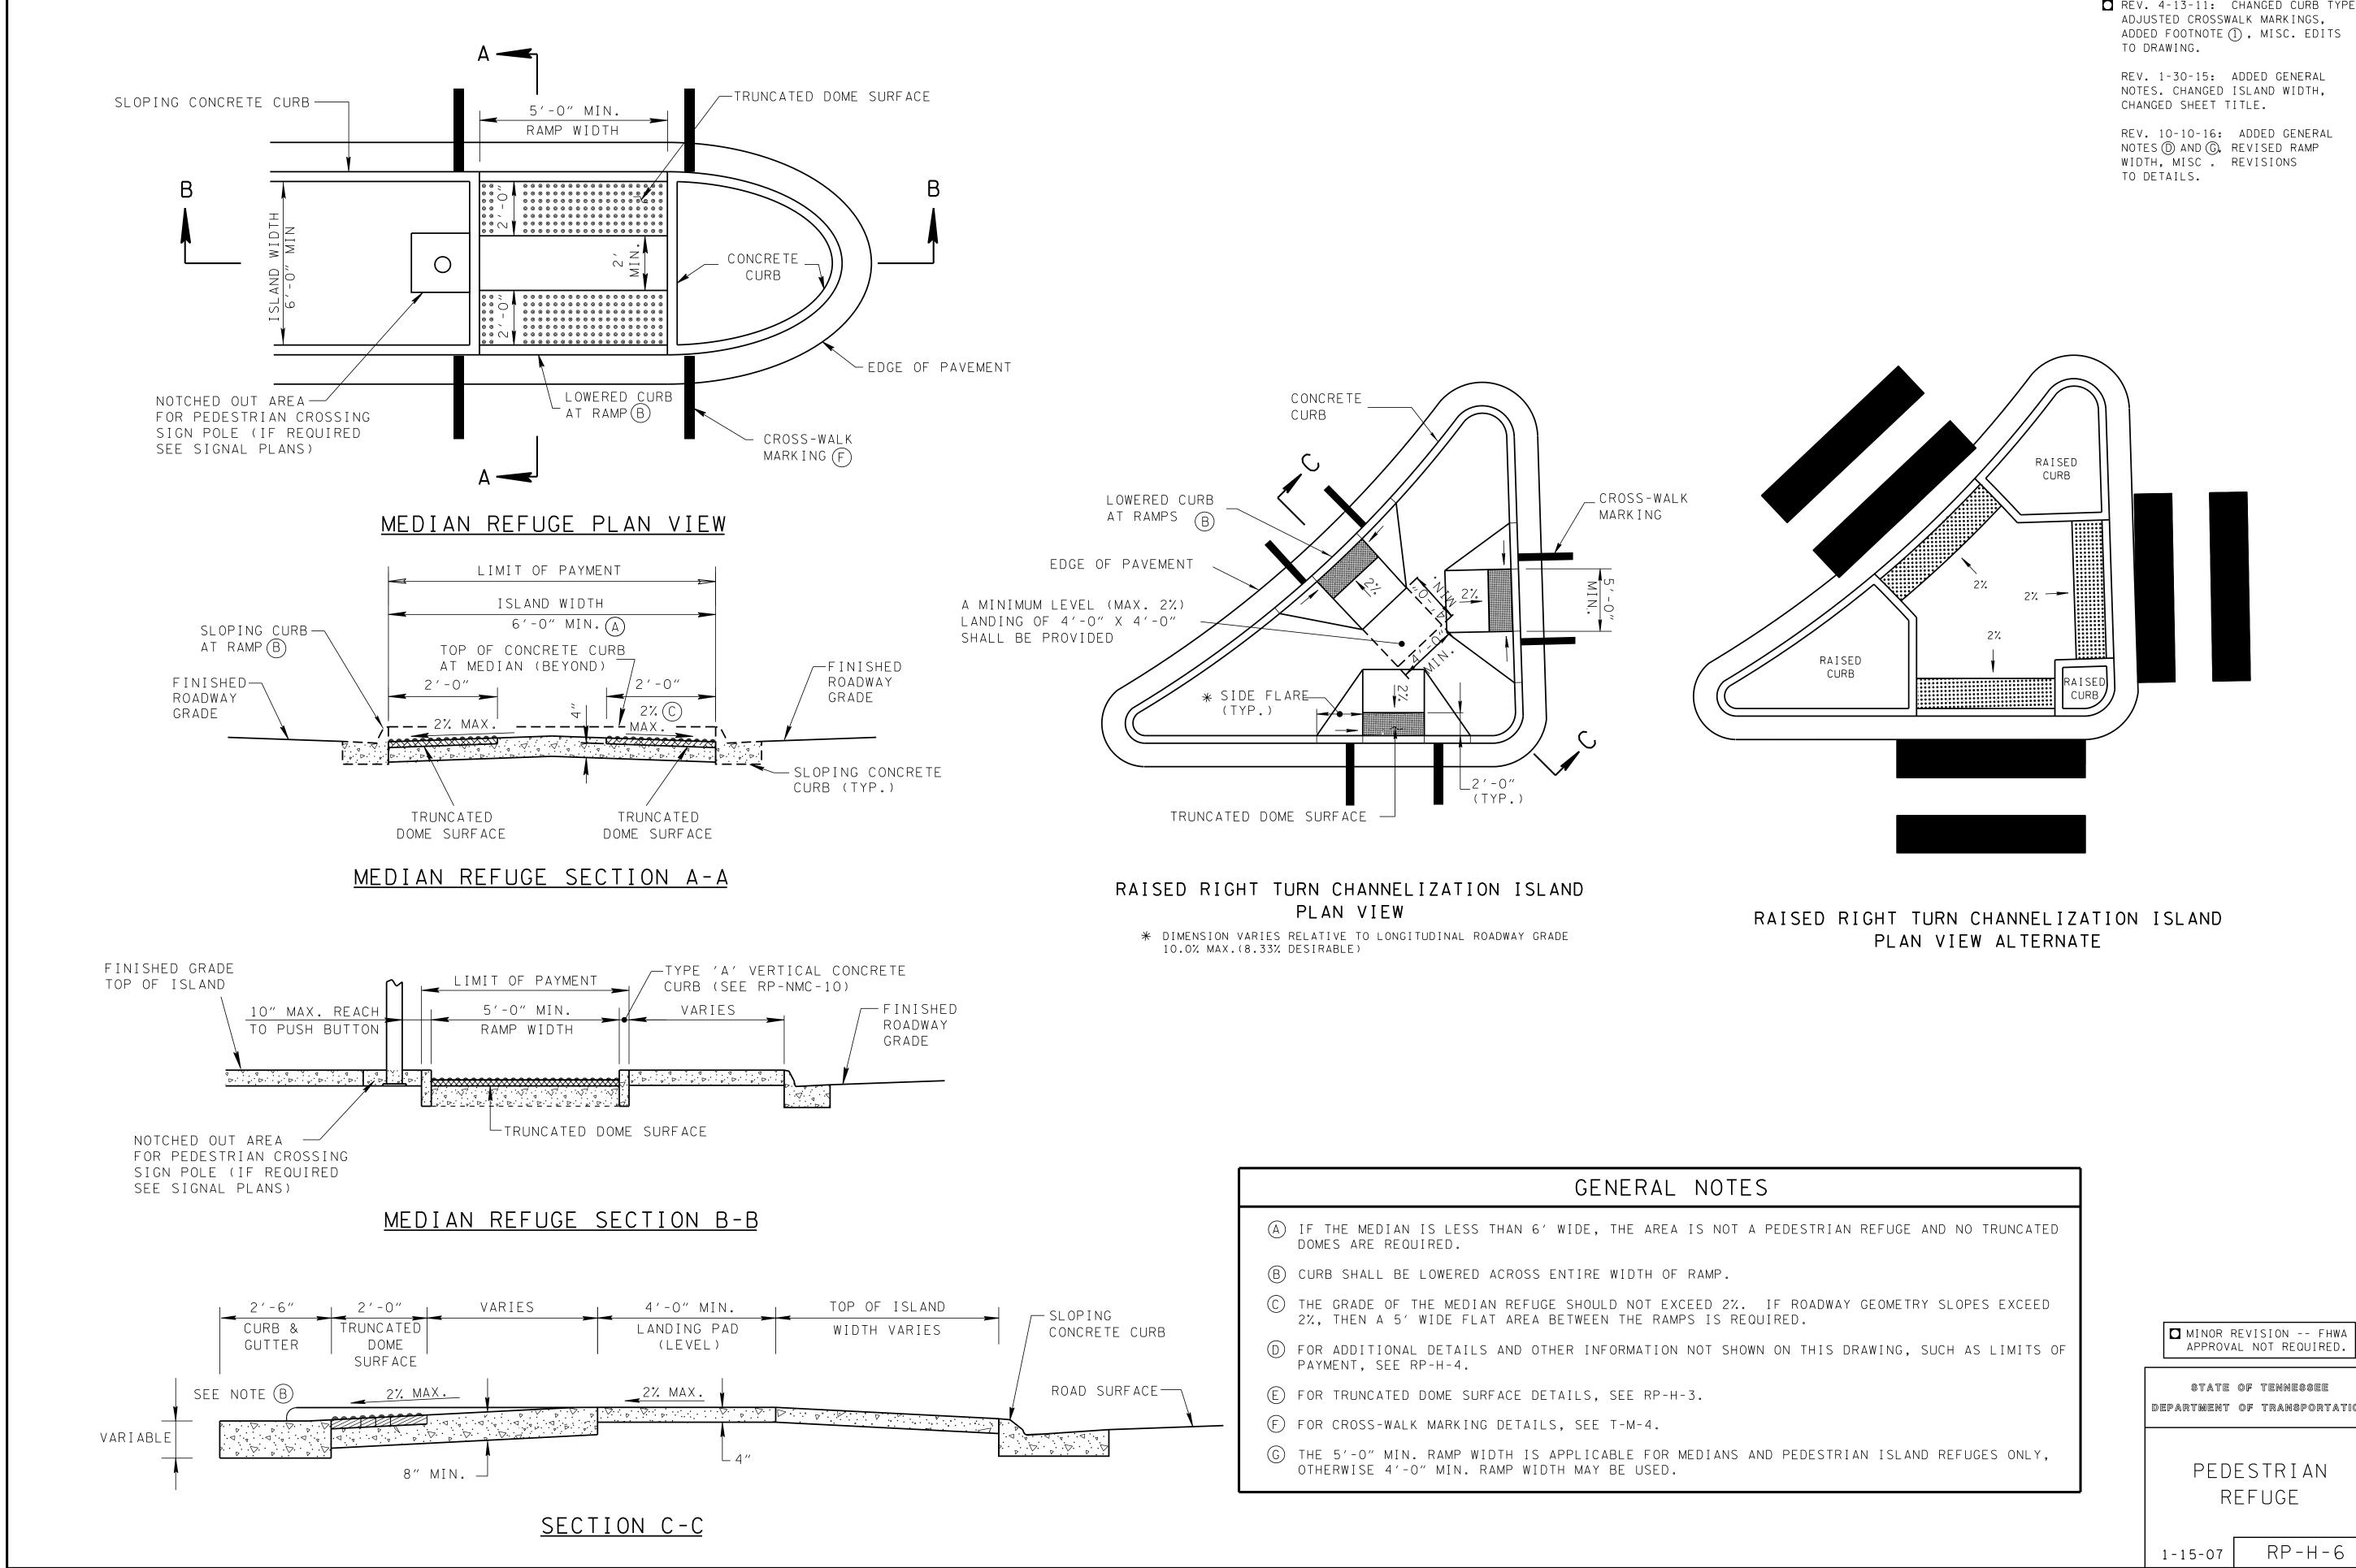

AM

 $\sim D$ 

 REV. 4-13-11: CHANGED CURB TYPE, ADJUSTED CROSSWALK MARKINGS, ADDED FOOTNOTE (1), MISC. EDITS

REV. 1-30-15: ADDED GENERAL NOTES. CHANGED ISLAND WIDTH, CHANGED SHEET TITLE.

REV. 10-10-16: ADDED GENERAL NOTES (D) AND (G, REVISED RAMP WIDTH, MISC . REVISIONS TO DETAILS.

| PEDESTRIAN REFUGE AND NO TRUNCATED         |                                               |
|--------------------------------------------|-----------------------------------------------|
| F ROADWAY GEOMETRY SLOPES EXCEED           |                                               |
| RED.<br>ON THIS DRAWING, SUCH AS LIMITS OF | MINOR REVISION FH<br>APPROVAL NOT REQUIRE     |
|                                            | STATE OF TENNESSEE<br>DEPARTMENT OF TRANSPORT |
| PEDESTRIAN ISLAND REFUGES ONLY,            | PEDESTRIAN                                    |
|                                            | REFUGE                                        |
|                                            | 1-15-07 RP-H-                                 |